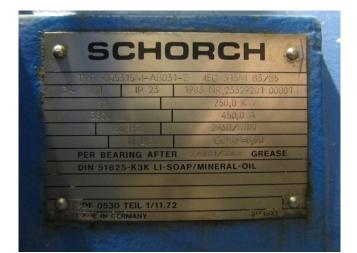

### **Specifications**

| Marque                 | Friotherm                                |
|------------------------|------------------------------------------|
| Le type                | 22A                                      |
| Réfrigérant            | Freon                                    |
| Refrigerant type       | R 134 A or other types                   |
| Électromoteur Specs    | 250                                      |
|                        |                                          |
| Remarques              | # // Electromotor: 250                   |
| Remarques              | # // Electromotor: 250<br>kW at 2960 RPM |
| Remarques  <br>Tailles |                                          |
|                        | kW at 2960 RPM                           |
|                        | kW at 2960 RPM<br>1800x1100x650 mm       |

#### **Used Friotherm 22A**

Used Friotherm 22A freon compressor. \*Why choose for HOSBV? Were not only the largest used refrigeration specialist in Europe, but also, we deliver all equipment including an extensive test, warranty and industrial cleaning. \*Optional we can also perform a new paint job and arrange the logistics.