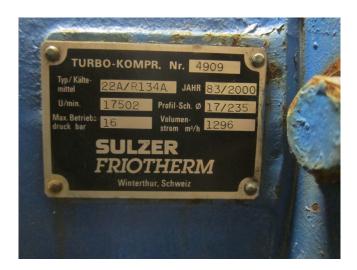

### **Specifications**

| Marque                 | Friotherm                                |
|------------------------|------------------------------------------|
| Le type                | 22A                                      |
| Réfrigérant            | Freon                                    |
| Refrigerant type       | R 134 A or other types                   |
| Électromoteur Specs    | 250                                      |
|                        |                                          |
| Remarques              | # // Electromotor: 250                   |
| Remarques              | # // Electromotor: 250<br>kW at 2960 RPM |
| Remarques  <br>Tailles |                                          |
|                        | kW at 2960 RPM                           |
|                        | kW at 2960 RPM<br>1800x1100x650 mm       |

#### **Used Friotherm 22A**

Used Friotherm 22A freon compressor. \*Why choose for HOSBV? Were not only the largest used refrigeration specialist in Europe, but also, we deliver all equipment including an extensive test, warranty and industrial cleaning. \*Optional we can also perform a new paint job and arrange the logistics.